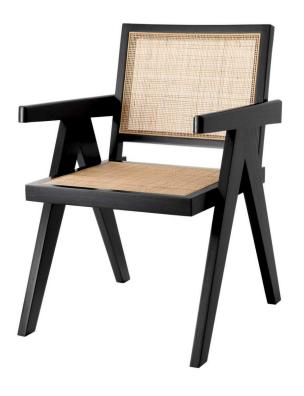

## **Eichholtz Aristide Dining Chair - Black**

sku: 114165

Inspired by iconic design furniture from Chandigarh in the 1950s and 1960s, the classic black Aristide Chair exudes vintage style. Crafted from solid wood, this sturdy dining chair with arms features the Vshaped legs that are characteristic for celebrated minimalist designs. Handwoven rattan cane adorns the seat and backrest. Dining Chair in Classic Black with Rattan Cane Dimensions: 22.44"L x 25.79"W x 35.43"H x 18.5"D Material: Mindi Wood & Rattan Care: Use damp cloth on wood, metal, marble, or glass to wipe clean. For fabric use only approved spot cleaners.