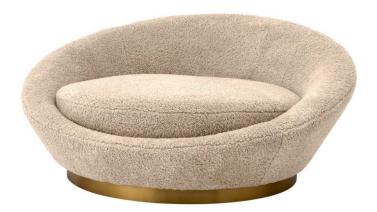

## Eichholtz Duardo Sofa - Canberra Sand

sku: A114643

Sofa Duardo offers a high-end contemporary look along with soft seating and a beautiful brushed brass finish base. This lush loveseat boasts a distinctive look. Its Canberra sand upholstery offers a snug feel, and its aesthetic is perfect for bringing sophisticated style to your living room, hallway or bedroom. Sofa in Canberra Sand and Brushed Brass Finish Dimensions Overall: 57.87"Dia x 29.13"D Seat Dimensions: 15.97"H x 44.09"D Material: Stainless Steel Brushed Brass Finish, Polyester Fabric Care: Spot clean with approved cleaners. In stock: 0