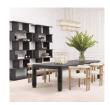

## Eichholtz Atelier 300cm Dining Table - Black

sku: 113765

A classic and at the same time contemporary piece of furniture, the Atelier Dining Table combines traditional craftsmanship with modern production techniques. This charcoal grey oak veneer dining table features a top and legs with rounded corners. It deserves a central place in your home, where it will serve as a fine place to meet and eat with friends and family.

Dining Table in Black Dimensions: 118.11"L x 45.28"W x 29.92"H Material: Charcoal Grey Oak Veneer Care: Use damp cloth to wipe clean. Designed In The Netherlands In stock: 8