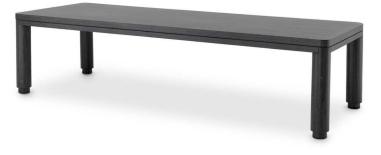

## Eichholtz Atelier 300cm Dining Table - Black

sku: 113765

A classic and at the same time contemporary piece of furniture, the Atelier Dining Table combines traditional craftsmanship with modern production techniques. This charcoal grey oak veneer dining table features a top and legs with rounded corners. It deserves a central place in your home, where it will serve as a fine place to meet and eat with friends and family.

Dining Table in Black Dimensions: 118.11"L x 45.28"W x 29.92"H Material: Charcoal Grey Oak Veneer Care: Use damp cloth to wipe clean. Designed In The Netherlands In stock: 8