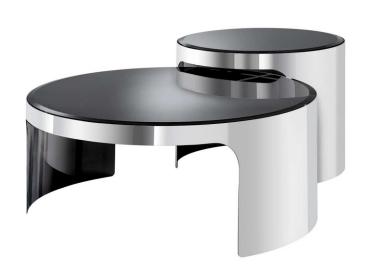

## Eichholtz Piemonte Coffee Table - Set of 2 - Silver & Black

sku: 113628

Enhance your relaxation area with the set of 2 Piemonte Coffee Tables. The retro look and elegant curves of these two nesting tables are perfectly complementary. With a mirrored tabletop of bevelled black glass and a base of polished stainless steel, they will make a chic addition to your living room décor.

Coffee Table in Silver & Black

*Dimensions: 35.43"Dia x 14.96"H; 23.62"Dia x 18.31"H Material: Polished Stainless Steel, Black Beveled Glass* 

Care: Use damp cloth to wipe clean.

Designed In The Netherlands