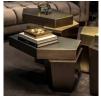

## Eichholtz Calabasas High Coffee Table - Brushed Brass

sku: 113182

Featuring a truly unique design, the Calabasas Coffee Table instantly adds a touch of contemporary style to your living room. The peculiar shape of this modern coffee table with brushed brass finish reminds one of stacked stones. Its solid construction adds to its sturdy appearance and makes this table very durable. Pair together with a lower Calabasas Coffee Table for extra tabletop space and a bold look. Coffee Table in Brushed brass