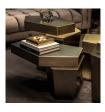

## Eichholtz Calabasas High Coffee Table - Brushed Brass

sku: 113182

Featuring a truly unique design, the Calabasas Coffee Table instantly adds a touch of contemporary style to your living room. The peculiar shape of this modern coffee table with brushed brass finish reminds one of stacked stones. Its solid construction adds to its sturdy appearance and makes this table very durable. Pair together with a lower Calabasas Coffee Table for extra tabletop space and a bold look. Coffee Table in Brushed brass