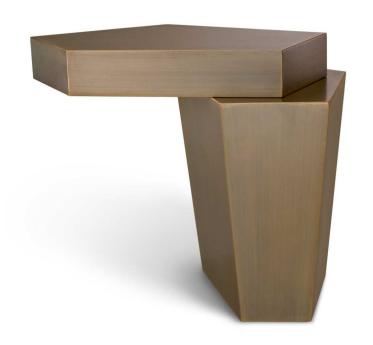

## Eichholtz Calabasas High Coffee Table - Brushed Brass

sku: 113182

Featuring a truly unique design, the Calabasas Coffee Table instantly adds a touch of contemporary style to your living room. The peculiar shape of this modern coffee table with brushed brass finish reminds one of stacked stones. Its solid construction adds to its sturdy appearance and makes this table very durable. Pair together with a lower Calabasas Coffee Table for extra tabletop space and a bold look. Coffee Table in Brushed brass

Dimensions: 28.35"L x 19.69"W x 23.62"H

Material: Brushed Brass Finish, Iron Care: Use damp cloth to wipe clean.

Designed In The Netherlands

In stock: 1