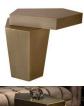

## Eichholtz Calabasas High Coffee Table - Brushed Brass

sku: 113182

Featuring a truly unique design, the Calabasas Coffee Table instantly adds a touch of contemporary style to your living room. The peculiar shape of this modern coffee table with brushed brass finish reminds one of stacked stones. Its solid construction adds to its sturdy appearance and makes this table very durable. Pair together with a lower Calabasas Coffee Table for extra tabletop space and a bold look. Coffee Table in Brushed brass

Dimensions: 28.35"L x 19.69"W x 23.62"H

Material: Brushed Brass Finish, Iron Care: Use damp cloth to wipe clean.

Designed In The Netherlands

In stock: 1