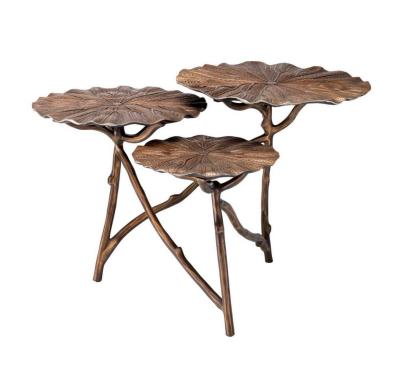

## Eichholtz Colibri Side Table - Bronze

sku: 113083

Play with natural shapes in different heights with the Colibri Side Table that mixes vintage and botanical style. With three tops that are reminiscent of water lily leaves, these connected nesting tables with antique brass finish add an authentic touch to your interior. Pair with the three-topped Colibri Coffee Table to create an impressive centerpiece in your living room.

Side Table in Bronze

Dimensions: 29.92"L x 24.41"W x 14.37"H Material: Antique Brass Finish, Aluminium Care: Use damp cloth to wipe clean.

Designed In The Netherlands

In stock: 0