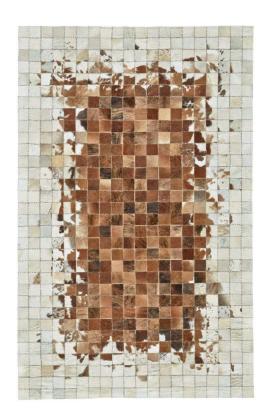

## Estelle Mosaic Leather Cowhide Rug - Gray & Chocolate Brown - Available in 3 Sizes

sku: SKNL9138SDL000E00

Rustic elegance is the hallmark of the Estelle Collection. Hand-stitched of cowhide and backed in felt these stunning pieces allow the wilds of nature to play against simple geometric designs with dazzling effect.

The Estelle Collection is made from cowhides and as such parts of the hide may bear the natural markings the animal acquired over its lifespan including but not limited to stretch marks scars wrinkles and slight bare spots in hair. Please note that hide thickness and texture will vary from piece to piece as will the directional stitching of patches. Over time hair may wear thin or fall out. Cowhides possess a natural odor. All of these are characteristics of this product and are not considered defects. PLEASE NOTE: Due to the handmade nature of our goods color and size may vary.

Gray & Chocolate Brown Rugs

Available in Multiple Sizes

Material: 80% Leather, 20% Felt

Care: Professional Cleaning Recommended

In-stock items will be shipped via ground shipping within 5-10 business days of placing your order. Learn about our Shipping Policy. For more information regarding returns please see our Return Policy.