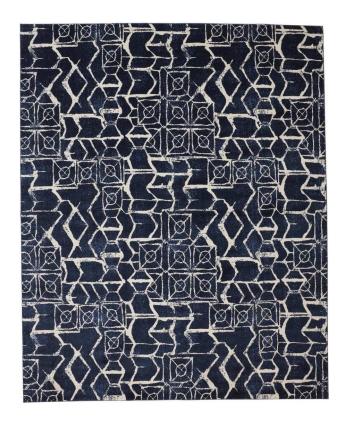

## Remmy Abstract Patterned Rug - Dark Navy Blue - Available in 7 Sizes

sku: RMY3516FBLUBGEP18

Presenting whimsical designs with intense color hues of navy blues and teals the Remmy collection refreshes its surrounding decor. Machine-made with polyester and polypropylene this collection's high-low pile reinvents depth and dimension that easily shines in a wide variety of interior spaces.

Dark Navy Blue Rugs

Available in Multiple Sizes

Material: 54% Polypropylene, 31% Jute, 11% Polyester, 4% Cotton

Care: Professional Cleaning Recommended

In-stock items will be shipped via ground shipping within 5-10 business days of placing your order. Learn about our Shipping Policy. For more information regarding returns please see our Return Policy.