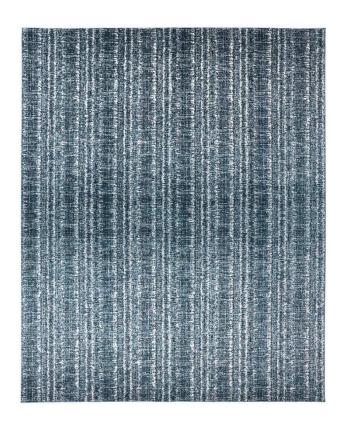

## Remmy Coastal Inspired Striated Rug - Deep Teal Blue - Available in 7 Sizes

sku: RMY3425FBGEDBLP18

Presenting whimsical designs with intense color hues of navy blues and teals the Remmy collection refreshes its surrounding decor. Machine-made with polyester and polypropylene this collection's high-low pile reinvents depth and dimension that easily shines in a wide variety of interior spaces.

Deep Teal Blue Rugs

Available in Multiple Sizes

Material: 54% Polypropylene, 31% Jute, 11% Polyester, 4% Cotton

Care: Professional Cleaning Recommended

In-stock items will be shipped via ground shipping within 5-10 business days of placing your order. Learn about our Shipping Policy. For more information regarding returns please see our Return Policy. In stock: 0