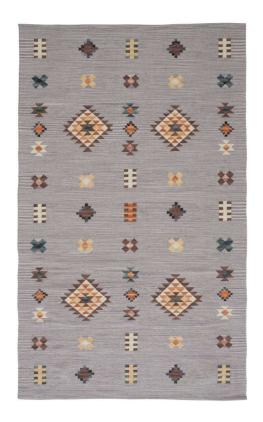

## Dharma Southwestern Flatweave Rug - Warm Gray & Saffron - Available in 3 Sizes

sku: 194R0763GRY000C00

Inspired by geometric, tribal designs, the Dharma Collection adds brightness and warmth to space. These flatweave rugs are lightweight, making them ideal for layering. Made from incredibly durable cotton and polyester, Amara is fit for even the highest-traffic areas of your home.

Warm Gray & Saffron Rugs

Available in Multiple Sizes

Material: 95% Cotton, 5% Polyester

Care: Professional Cleaning Recommended

In-stock items will be shipped via ground shipping within 5-10 business days of placing your order. Learn about our Shipping Policy. For more information regarding returns please see our Return Policy.