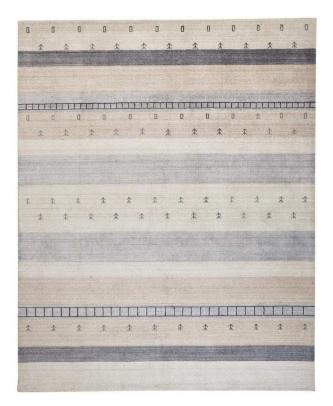

## Legacy Contemporary Gebbah Rug - Beige & Light Gray -Available in 6 Sizes

sku: 9836578FBGEGRYP00

The Legacy Collection preserves the beautiful simplicity of Gabbeh designs in an updated palette of calming blues and neutrals., Hand-loomed in a wool and viscose pile, each design interprets natureinspired imagery with a nomadic feel., The plush piles, serene tones, and sparse designs make these pieces an easy anchor to spaces ranging from traditional to contemporary.

*Beige & Light Gray Rugs Available in Multiple Sizes* 

Material: 60% Wool, 30% Viscose, 10% Cotton

Care: Professional Cleaning Recommended

*In-stock items will be shipped via ground shipping within 5-10 business days of placing your order. Learn about our Shipping Policy. For more information regarding returns please see our Return Policy.* In stock: 0