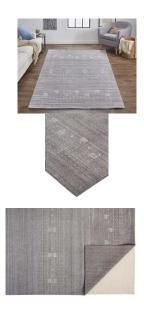

## Legacy Contemporary Gebbah Rug - Warm Gray & Ivory -Available in 6 Sizes

sku: 9836579FGRY000P00

The Legacy Collection preserves the beautiful simplicity of Gabbeh designs in an updated palette of calming blues and neutrals., Hand-loomed in a wool and viscose pile, each design interprets natureinspired imagery with a nomadic feel., The plush piles, serene tones, and sparse designs make these pieces an easy anchor to spaces ranging from traditional to contemporary.

*Warm Gray & Ivory Rugs Available in Multiple Sizes* 

Material: 60% Wool, 30% Viscose, 10% Cotton

Care: Professional Cleaning Recommended

*In-stock items will be shipped via ground shipping within 5-10 business days of placing your order. Learn about our Shipping Policy. For more information regarding returns please see our Return Policy.* In stock: 0