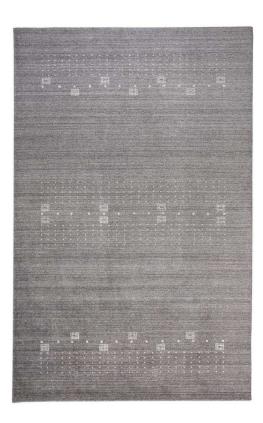

## Legacy Contemporary Gebbah Rug - Warm Gray & Ivory -Available in 6 Sizes

sku: 9836579FGRY000P00

The Legacy Collection preserves the beautiful simplicity of Gabbeh designs in an updated palette of calming blues and neutrals., Hand-loomed in a wool and viscose pile, each design interprets natureinspired imagery with a nomadic feel., The plush piles, serene tones, and sparse designs make these pieces an easy anchor to spaces ranging from traditional to contemporary.

*Warm Gray & Ivory Rugs Available in Multiple Sizes* 

Material: 60% Wool, 30% Viscose, 10% Cotton

Care: Professional Cleaning Recommended

*In-stock items will be shipped via ground shipping within 5-10 business days of placing your order. Learn about our Shipping Policy. For more information regarding returns please see our Return Policy.* In stock: 0