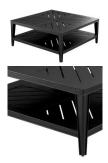

## Eichholtz Bell Rive Square Outdoor Coffee Table - Black

sku: 113643

Made from heavy duty materials, the square Bell Rive Coffee Table is a stylish addition to your conservatory, veranda, patio or garden. With its sophisticated look and matte black finish frame, this attractive coffee table with openwork tabletop and lower shelf will make a great focal point for your outdoor living space. Black & Outdoor Coffee Table Dimensions: 39.37"L x 39.37"W x 16.54"H Material: Black Finish, Aluminium Care: Use damp cloth to wipe clean. Outdoor furniture covers or storage recommended to prolong the life of the item. Designed In The Netherlands In stock: 0