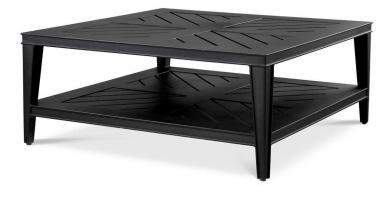

## Eichholtz Bell Rive Square Outdoor Coffee Table - Black

sku: 113643

Made from heavy duty materials, the square Bell Rive Coffee Table is a stylish addition to your conservatory, veranda, patio or garden. With its sophisticated look and matte black finish frame, this attractive coffee table with openwork tabletop and lower shelf will make a great focal point for your outdoor living space. Black & Outdoor Coffee Table Dimensions: 39.37"L x 39.37"W x 16.54"H Material: Black Finish, Aluminium Care: Use damp cloth to wipe clean. Outdoor furniture covers or storage recommended to prolong the life of the item. Designed In The Netherlands In stock: 0