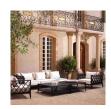

## Eichholtz Bell Rive Square Outdoor Coffee Table - Black

sku: 113643

Made from heavy duty materials, the square Bell Rive Coffee Table is a stylish addition to your conservatory, veranda, patio or garden. With its sophisticated look and matte black finish frame, this attractive coffee table with openwork tabletop and lower shelf will make a great focal point for your outdoor living space. Black & Outdoor Coffee Table Dimensions: 39.37"L x 39.37"W x 16.54"H Material: Black Finish, Aluminium Care: Use damp cloth to wipe clean. Outdoor furniture covers or storage recommended to prolong the life of the item. Designed In The Netherlands In stock: 0