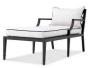

## Eichholtz Bella Vista Outdoor Longue - Black & White

sku: 113642

Made from heavy duty materials, the Bella Vista Chaise Longue is a stylish addition to your conservatory or outdoor living space. With its sophisticated look, matte black finish frame and plush cushions it offers an ultra-comfortable lounge experience. To protect your outdoor furniture long term year round, we recommend the use of a waterproof furniture covers.

Black & White Outdoor Longue

Dimensions: 26.97"L x 61.81"W x 31.1"H x 51.18"D

Material: Black Finish, Sunbrella Canvas, Aluminium

*Care: Use damp cloth to wipe clean. Outdoor furniture covers or storage recommended to prolong the life of the item.* 