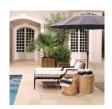

## Eichholtz Bella Vista Outdoor Longue - Black & White

sku: 113642

Made from heavy duty materials, the Bella Vista Chaise Longue is a stylish addition to your conservatory or outdoor living space. With its sophisticated look, matte black finish frame and plush cushions it offers an ultra-comfortable lounge experience. To protect your outdoor furniture long term year round, we recommend the use of a waterproof furniture covers.