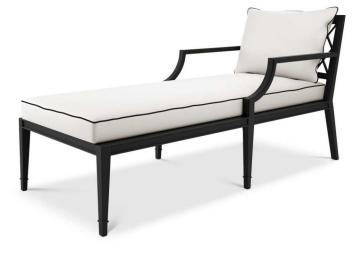

## Eichholtz Bella Vista Outdoor Longue - Black & White

sku: 113642

Made from heavy duty materials, the Bella Vista Chaise Longue is a stylish addition to your conservatory or outdoor living space. With its sophisticated look, matte black finish frame and plush cushions it offers an ultra-comfortable lounge experience. To protect your outdoor furniture long term year round, we recommend the use of a waterproof furniture covers.

Black & White Outdoor Longue

Dimensions: 26.97"L x 61.81"W x 31.1"H x 51.18"D

Material: Black Finish, Sunbrella Canvas, Aluminium

*Care: Use damp cloth to wipe clean. Outdoor furniture covers or storage recommended to prolong the life of the item.* 