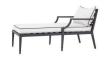

## Eichholtz Bella Vista Outdoor Longue - Black & White

sku: 113642

Made from heavy duty materials, the Bella Vista Chaise Longue is a stylish addition to your conservatory or outdoor living space. With its sophisticated look, matte black finish frame and plush cushions it offers an ultra-comfortable lounge experience. To protect your outdoor furniture long term year round, we recommend the use of a waterproof furniture covers.

Black & White Outdoor Longue

Dimensions: 26.97"L x 61.81"W x 31.1"H x 51.18"D

Material: Black Finish, Sunbrella Canvas, Aluminium

*Care: Use damp cloth to wipe clean. Outdoor furniture covers or storage recommended to prolong the life of the item.* 