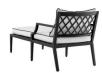

## Eichholtz Bella Vista Outdoor Longue - Black & White

sku: 113642

Made from heavy duty materials, the Bella Vista Chaise Longue is a stylish addition to your conservatory or outdoor living space. With its sophisticated look, matte black finish frame and plush cushions it offers an ultra-comfortable lounge experience. To protect your outdoor furniture long term year round, we recommend the use of a waterproof furniture covers.

Black & White Outdoor Longue

Dimensions: 26.97"L x 61.81"W x 31.1"H x 51.18"D

Material: Black Finish, Sunbrella Canvas, Aluminium

*Care: Use damp cloth to wipe clean. Outdoor furniture covers or storage recommended to prolong the life of the item.* 