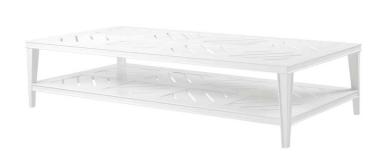

## Eichholtz Bell Rive Rectangular Outdoor Coffee Table - White

sku: 113188

Made from heavy duty materials, the rectangular Bell Rive Coffee Table is a stylish addition to your conservatory, veranda, patio or garden. With its sophisticated look and white finish frame, this attractive coffee table with openwork tabletop and lower shelf will make a great focal point for your outdoor living space.

White & Outdoor Coffee Table

Dimensions: 70.87"L x 35.43"W x 16.54"H

Material: White Finish, Aluminium

Care: Use damp cloth to wipe clean. Outdoor furniture covers or storage recommended to prolong the

life of the item.