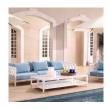

## Eichholtz Bell Rive Rectangular Outdoor Coffee Table - White

sku: 113188

Made from heavy duty materials, the rectangular Bell Rive Coffee Table is a stylish addition to your conservatory, veranda, patio or garden. With its sophisticated look and white finish frame, this attractive coffee table with openwork tabletop and lower shelf will make a great focal point for your outdoor living space.