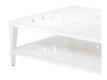

## Eichholtz Bell Rive Rectangular Outdoor Coffee Table - White

sku: 113188

Made from heavy duty materials, the rectangular Bell Rive Coffee Table is a stylish addition to your conservatory, veranda, patio or garden. With its sophisticated look and white finish frame, this attractive coffee table with openwork tabletop and lower shelf will make a great focal point for your outdoor living space.