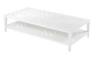

## Eichholtz Bell Rive Rectangular Outdoor Coffee Table - White

sku: 113188

Made from heavy duty materials, the rectangular Bell Rive Coffee Table is a stylish addition to your conservatory, veranda, patio or garden. With its sophisticated look and white finish frame, this attractive coffee table with openwork tabletop and lower shelf will make a great focal point for your outdoor living space.