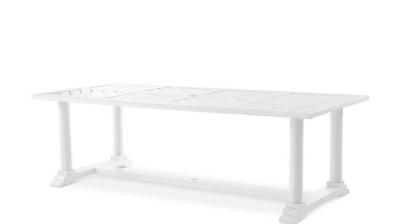

## Eichholtz Bell Rive Outdoor Dining Table - White

sku: 112849

Made from heavy duty materials, the rectangular Bell Rive Dining Table is perfect for your conservatory, veranda, patio or garden. With its sophisticated look and white finish frame, this attractive dining table with openwork tabletop will be a stylish and practical addition to your outdoor living space.

White & Outdoor Dining Table

Dimensions: 94.49"L x 40.55"W x 29.53"H

Material: White Finish, Aluminium

Care: Use damp cloth to wipe clean. Outdoor furniture covers or storage recommended to prolong the

life of the item.