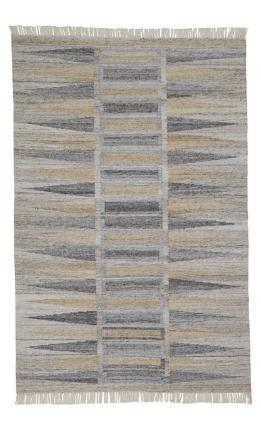

## Beckett Eco Friendly Bohemian Geometric Rug - Latte Tan & Gray - Available in 6 Sizes

sku: 8900817FGRYBGEP00

Inky gray and comforting beige tones create a versatile backdrop for sophisticated geometric motifs in the Beckett Collection. Handwoven of sustainable, 100% PET fibers, this collection is made from recycled water bottles for fashionable styles that are eco-friendly, stain-resistant and durable! Latte Tan & Gray Rugs Available in Multiple Sizes Material: 100% PET Care: Professional Cleaning Recommended In stock items will be shipped via ground shipping within 5-10 business days of placing your order. Learn about our Shipping Policy. For more information regarding returns please see our Return Policy. In stock: 0