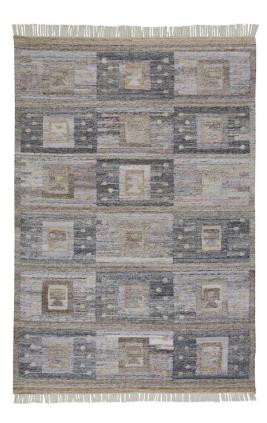

## Beckett Eco Friendly Bohemian Geometric Rug - Gray & Brown - Available in 6 Sizes

sku: 8900816FCHLMLTP00

Inky gray and comforting beige tones create a versatile backdrop for sophisticated geometric motifs in the Beckett Collection. Handwoven of sustainable, 100% PET fibers, this collection is made from recycled water bottles for fashionable styles that are eco-friendly, stain-resistant and durable! Gray & Brown Rugs Available in Multiple Sizes Material: 100% PET Care: Professional Cleaning Recommended In stock items will be shipped via ground shipping within 5-10 business days of placing your order. Learn about our Shipping Policy. For more information regarding returns please see our Return Policy. In stock: 0