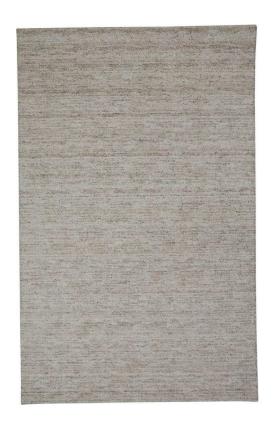

## Delino Premium Contemporary Wool Rug - Light Taupe - Available in 5 Sizes

sku: 8886701FTPE000P00

Elemental and enduring the Delino Collection features elegant Scandinavian minimalism in cozy tones like blush and navy. Handwoven in a premium viscose and wool pile this timeless grouping of monochromatic styles seamlessly integrates into farmhouse contemporary traditional and transitional home decor alike.

Light Taupe Rugs

Available in Multiple Sizes

Material: 65% Viscose, 15% Wool, 20% Cotton

Care: Professional Cleaning Recommended

In stock items will be shipped via ground shipping within 5-10 business days of placing your order. Learn about our Shipping Policy. For more information regarding returns please see our Return Policy.