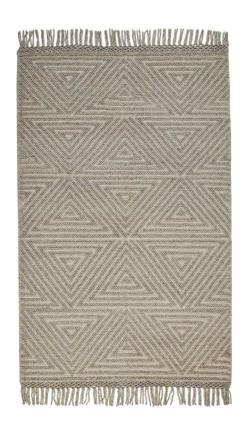

## Phoenix Contemporary Moroccan Style Rug - Natural Tan - Available in 4 Sizes

sku: 8820810FSTN000P00

Inky charcoal warm beige and inviting ivory create an approachable neutral palette in the Phoenix Collection. Handwoven of wool and cotton these tonal flatweaves feature easy-to-decorate with geometric motifs that seamlessly integrate into transitional and contemporary spaces alike with alluring textures that add intrigue.

Natural Tan Rugs

Available in Multiple Sizes

Material: 40% Wool, 20% Polyester, 20% Cotton, 10% Nylon, 10% Acrylic

Care: Professional Cleaning Recommended

In stock items will be shipped via ground shipping within 5-10 business days of placing your order. Learn about our Shipping Policy. For more information regarding returns please see our Return Policy.