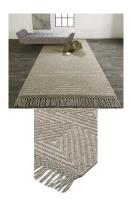

## Phoenix Contemporary Moroccan Style Rug - Natural Tan - Available in 4 Sizes

sku: 8820810FSTN000P00

Inky charcoal warm beige and inviting ivory create an approachable neutral palette in the Phoenix Collection. Handwoven of wool and cotton these tonal flatweaves feature easy-to-decorate with geometric motifs that seamlessly integrate into transitional and contemporary spaces alike with alluring textures that add intrigue.

Natural Tan Rugs

Available in Multiple Sizes

Material: 40% Wool, 20% Polyester, 20% Cotton, 10% Nylon, 10% Acrylic

Care: Professional Cleaning Recommended

In stock items will be shipped via ground shipping within 5-10 business days of placing your order. Learn about our Shipping Policy. For more information regarding returns please see our Return Policy.