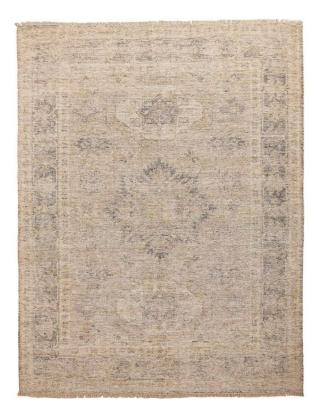

## Caldwell Vintage Space Dyed Wool Rug - Latte Tan & Beige

sku: 8798798FSND000P00

The pleasing melange of tonality and sheen is primarily what draws you in...then a beautiful arrangement of rustic Persian elements emerge. Employing a somewhat pointillistic approach, Caldwell takes an adept use of weaving to simultaneously erase, yet reveal the pattern existing within the skillfully-placed light and dark yarn systems. Point-by-point with warp and weft, Caldwell is a studied complexity that makes for effortless home design.

Latte Tan & Beige Rugs

Available in Multiple Sizes

Material: 35% Jute, 20% Wool, 20% Polyester, 15% Viscose, 10% Cotton

Care: Professional Cleaning Recommended

*In stock items will be shipped via ground shipping within 5-10 business days of placing your order. Learn about our Shipping Policy. For more information regarding returns please see our Return Policy.* In stock: 0