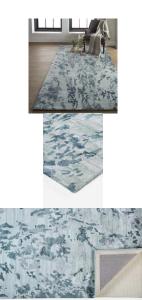

## Dryden Contemporary Abstract Rug - Gray Mist & Teal Green -Available in 5 Sizes

sku: 8738788FMST000P00

Monochromatic tones of approachable blue-greens and gray create a comforting backdrop to pops of silver blue and sophisticated gray in the abstract Dryden Collection. The organic motifs add stylish intrigue while the muted color palette is easy to decorate with. Hand-tufted in a soft premium viscose and wool pile this collection features a subtle luminosity that looks rich as striking designs instantly enliven a space. Gray Mist & Teal Green Rugs Available in Multiple Sizes Material: 60% Viscose, 25% Wool, 15% Cotton Care: Professional Cleaning Recommended In stock items will be shipped via ground shipping within 5-10 business days of placing your order. Learn about our Shipping Policy. For more information regarding returns please see our Return Policy. In stock: 0