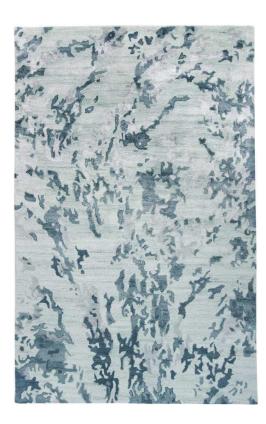

## Dryden Contemporary Abstract Rug - Gray Mist & Teal Green -Available in 5 Sizes

sku: 8738788FMST000P00

Monochromatic tones of approachable blue-greens and gray create a comforting backdrop to pops of silver blue and sophisticated gray in the abstract Dryden Collection. The organic motifs add stylish intrigue while the muted color palette is easy to decorate with. Hand-tufted in a soft premium viscose and wool pile this collection features a subtle luminosity that looks rich as striking designs instantly enliven a space. Gray Mist & Teal Green Rugs Available in Multiple Sizes Material: 60% Viscose, 25% Wool, 15% Cotton Care: Professional Cleaning Recommended In stock items will be shipped via ground shipping within 5-10 business days of placing your order. Learn about our Shipping Policy. For more information regarding returns please see our Return Policy. In stock: 0