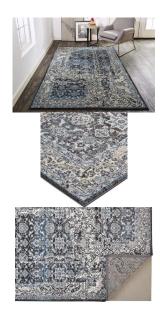

## Ainsley Modern Tribal Rug - Charcoal Gray & Glacier Blue - Available in 4 Sizes

sku: 8713898FCHLTANP00

Refined inky blacks dance with serene icy blues in the Ainsley Collection as striking motifs are grounded by sublime ivory and sophisticated gray. The monochromatic color palette lends a timeless elegance to these bold designs as weathered effects create a sensible gracefulness that adds an opulent approachability.

Charcoal Gray & Glacier Blue Rugs

Available in Multiple Sizes

Material: 68% Polypropylene, 18% Jute, 10% Polyester, 4% Cotton

Care: Professional Cleaning Recommended

In stock: 0