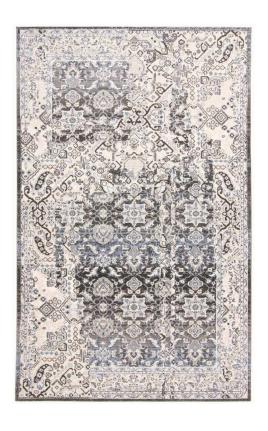

## Ainsley Modern Tribal Rug - Charcoal Gray & Glacier Blue - Available in 4 Sizes

sku: 8713898FCHLTANP00

Refined inky blacks dance with serene icy blues in the Ainsley Collection as striking motifs are grounded by sublime ivory and sophisticated gray. The monochromatic color palette lends a timeless elegance to these bold designs as weathered effects create a sensible gracefulness that adds an opulent approachability.

Charcoal Gray & Glacier Blue Rugs

Available in Multiple Sizes

Material: 68% Polypropylene, 18% Jute, 10% Polyester, 4% Cotton

Care: Professional Cleaning Recommended

In stock: 0