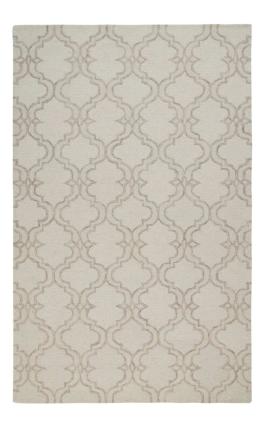

## Rhett Ornamental Trellis Print Rug - Taupe & Ivory - Available in 2 Sizes

sku: 86818079TPE000E10

Hand-tufted in a premium pure wool pile this dynamic collection features enchanting abstract geometric and ornamental motifs in effortless color palettes that are easy to decorate with and approachable. The inherently stain-resistant nature of the wool pile offers added durability needed for high-traffic areas of a home making these designs both the functional and stylish choice for contemporary transitional and traditional home decor styles.

Taupe & Ivory Rugs

Available in Multiple Sizes

Material: 80% Wool, 20% Cotton

Care: Professional Cleaning Recommended

In stock items will be shipped via ground shipping within 5-10 business days of placing your order. Learn about our Shipping Policy. For more information regarding returns please see our Return Policy.