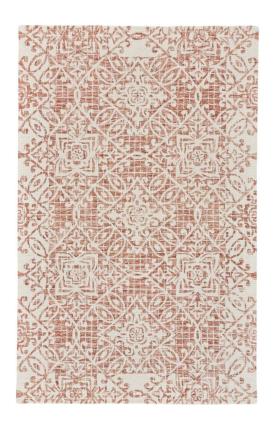

## Rhett Geometric Ornamental Diamond Rug - Rust - Available in 2 Sizes

sku: 86818071RST000E10

Hand-tufted in a premium pure wool pile this dynamic collection features enchanting abstract geometric and ornamental motifs in effortless color palettes that are easy to decorate with and approachable. The inherently stain-resistant nature of the wool pile offers added durability needed for high-traffic areas of a home making these designs both the functional and stylish choice for contemporary transitional and traditional home decor styles.

Rust Rugs

Available in Multiple Sizes

Material: 80% Wool, 20% Cotton

Care: Professional Cleaning Recommended

In stock items will be shipped via ground shipping within 5-10 business days of placing your order. Learn about our Shipping Policy. For more information regarding returns please see our Return Policy.