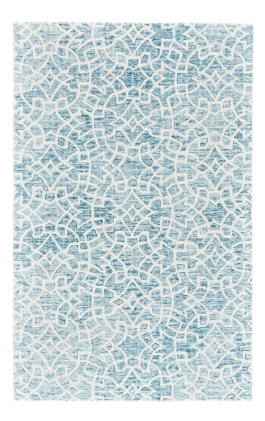

## Rhett Geometric Mosaic Rug - Ocean Teal Blue & Ivory -Available in 3 Sizes

sku: 86818068TEL000E10

Hand-tufted in a premium pure wool pile this dynamic collection features enchanting abstract geometric and ornamental motifs in effortless color palettes that are easy to decorate with and approachable. The inherently stain-resistant nature of the wool pile offers added durability needed for high-traffic areas of a home making these designs both the functional and stylish choice for contemporary transitional and traditional home decor styles. Ocean Teal Blue & Ivory Rugs Available in Multiple Sizes Material: 80% Wool, 20% Cotton Care: Professional Cleaning Recommended In stock items will be shipped via ground shipping within 5-10 business days of placing your order. Learn about our Shipping Policy. For more information regarding returns please see our Return Policy. In stock: 0