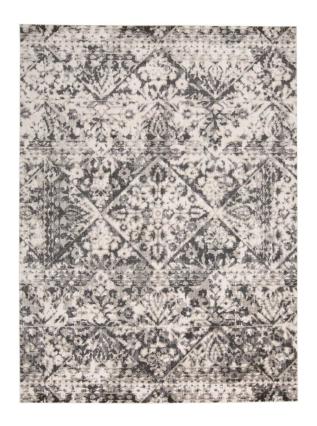

## Kano Distressed Medallion Diamond Rug - Ivory & Gray - Available in 8 Sizes

sku: 8643876FCHI IVYA08

The on-trend distressed look of The Kano Collection invokes a nostalgic and inviting coziness as inky blacks and sophisticated grays are accented with indulgent ivory and warm beige. Sublimely stylish motifs are approachable and versatile fitting effortlessly into any setting.

Ivory & Gray Rugs

Available in Multiple Sizes

Material: 38% Polypropylene, 31% Polyester, 30% Jute, 1% Cotton

Care: Professional Cleaning Recommended

In stock items will be shipped via ground shipping within 5-10 business days of placing your order. Learn about our Shipping Policy. For more information regarding returns please see our Return Policy. In stock: 0