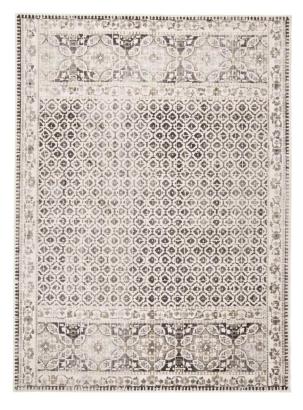

## Kano Distressed Geometric Floral Rug - Gray & Ivory -Available in 8 Sizes

sku: 8643874FGRYIVYA08

The on-trend distressed look of The Kano Collection invokes a nostalgic and inviting coziness as inky blacks and sophisticated grays are accented with indulgent ivory and warm beige. Sublimely stylish motifs are approachable and versatile fitting effortlessly into any setting. Gray & Ivory Rugs

Available in Multiple Sizes

Material: 38% Polypropylene, 31% Polyester, 30% Jute, 1% Cotton

Care: Professional Cleaning Recommended

*In stock items will be shipped via ground shipping within 5-10 business days of placing your order. Learn about our Shipping Policy. For more information regarding returns please see our Return Policy.* In stock: 0