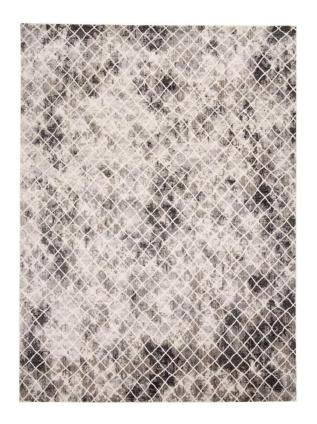

## Kano Distressed Diamonds Rug - Charcoal & Beige - Available in 8 Sizes

sku: 8643873ESNDIVYA08

The on-trend distressed look of The Kano Collection invokes a nostalgic and inviting coziness as inky blacks and sophisticated grays are accented with indulgent ivory and warm beige. Sublimely stylish motifs are approachable and versatile fitting effortlessly into any setting.

Charcoal & Beige Rugs

Available in Multiple Sizes

Material: 38% Polypropylene, 31% Polyester, 30% Jute, 1% Cotton

Care: Professional Cleaning Recommended

In stock items will be shipped via ground shipping within 5-10 business days of placing your order. Learn about our Shipping Policy. For more information regarding returns please see our Return Policy. In stock: 0