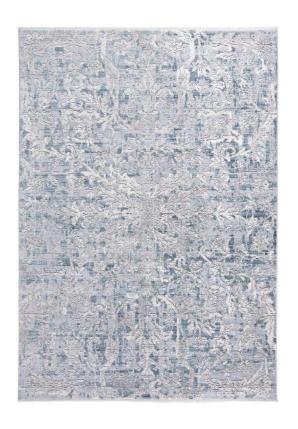

## Cecily Luxury Distressed Ornamental Rug - Gray & Teal Blue - Available in 7 Sizes

sku: 8573574FATL000P00

Feizy proudly introduces the Cecily Collection a stunning powerloomed addition that incorporates up to 136 unique colors. Inspired by Feizys finest one-of-a-kind hand-knotted rugs Cecily brings intricate design details and elevated execution to a price point that makes luxury accessible to all. The dimensionality and shimmer of the design and fiber combinations create a dynamic experience with each piece displaying different color and depth from every angle.

Gray & Teal Blue Rugs

Available in Multiple Sizes

Material: 65% Viscose, 15% Shrink Polyester, 20% Cotton

Care: Professional Cleaning Recommended

In stock items will be shipped via ground shipping within 5-10 business days of placing your order. Learn about our Shipping Policy. For more information regarding returns please see our Return Policy.