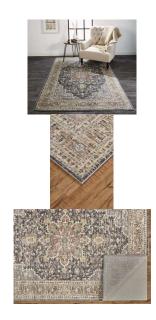

## Grayson Bakhtiari Style Kilim Rug - Chracoal & Tan - Available in 5 Sizes

sku: 8563578FGRYCHLP28

Using a calming palette the Feizy Grayson Collection seamlessly combines warm and cool tones to create balance in any interior space. The soft polypropylene fibers are intricately cross-woven highlighting the harmony between color and pattern. Taking cues from fine hand-knotted rugs this collection effortlessly meets the needs of any interior space.

Chracoal & Tan Rugs

Available in Multiple Sizes

Material: 53% Polypropylene, 24% Jute, 18% Polyester, 5% Latex

Care: Professional Cleaning Recommended

In stock items will be shipped via ground shipping within 5-10 business days of placing your order. Learn about our Shipping Policy. For more information regarding returns please see our Return Policy.