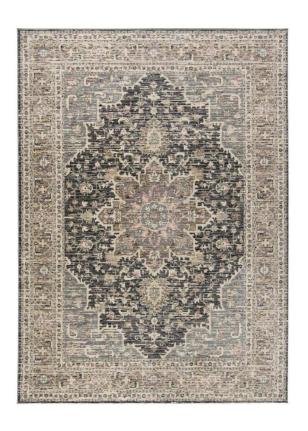

## Grayson Bakhtiari Style Kilim Rug - Chracoal & Tan - Available in 5 Sizes

sku: 8563578FGRYCHLP28

Using a calming palette the Feizy Grayson Collection seamlessly combines warm and cool tones to create balance in any interior space. The soft polypropylene fibers are intricately cross-woven highlighting the harmony between color and pattern. Taking cues from fine hand-knotted rugs this collection effortlessly meets the needs of any interior space.

Chracoal & Tan Rugs

Available in Multiple Sizes

Material: 53% Polypropylene, 24% Jute, 18% Polyester, 5% Latex

Care: Professional Cleaning Recommended

In stock items will be shipped via ground shipping within 5-10 business days of placing your order. Learn about our Shipping Policy. For more information regarding returns please see our Return Policy.