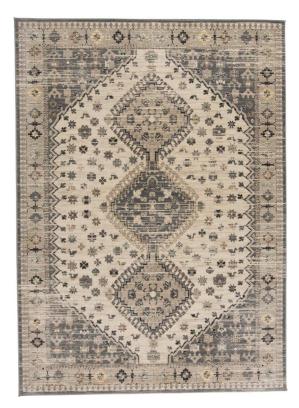

## Grayson Gebbah Style Kilim Rug - Charcoal Gray & Beige -Available in 5 Sizes

sku: 8563577FBGEGRYP28

Using a calming palette the Feizy Grayson Collection seamlessly combines warm and cool tones to create balance in any interior space. The soft polypropylene fibers are intricately cross-woven highlighting the harmony between color and pattern. Taking cues from fine hand-knotted rugs this collection effortlessly meets the needs of any interior space.

Charcoal Gray & Beige Rugs

Available in Multiple Sizes

Material: 53% Polypropylene, 24% Jute, 18% Polyester, 5% Latex

Care: Professional Cleaning Recommended

*In stock items will be shipped via ground shipping within 5-10 business days of placing your order. Learn about our Shipping Policy. For more information regarding returns please see our Return Policy.* In stock: 0