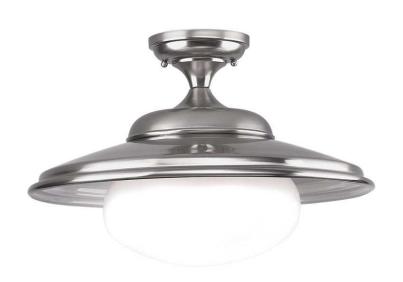

## Hudson Valley Lighting Independence Ceiling Lamp - Satin Nickel & Opal Glossy

sku: 9109-SN

Inspired by the fixtures that illuminated factory floors until the mid 20th century, Independence features flared metal shades over frosted-glass globes. The curve of the shade is mirrored in the canopy, creating a smooth hourglass shape. We coat the shade's interior with white enamel to deflect light downward, while the frosted globe diffuses harsh shadows.

Satin Nickel Ceiling Lamp

*Material: Brass Dimensions: 12.5"H* 

Specs: 100 Watt / 120 VAC - Bulb(s) NOT Included

Shade Color: Opal Glossy Shade Material: Glass Shade Height: 6.88"

Shade Top/Bottom: 3.13"/0" Care: Wipe with dry cloth.