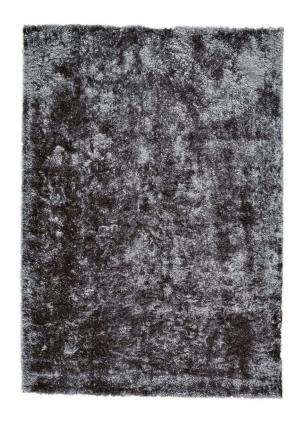

## Blunham Luxurious Tufted Shag Rug - Lustrous Graphite Gray - Available in 4 Sizes

sku: 7494116FSLT000I26

Whether you're looking to elevate a transitional space or glamorize a contemporary design the luxurious shags of the Blunham Collection are versatile style-starters. With its lustrous iridescent sheen these rugs are the perfect adornment for holiday seasons or special occasions. Yet the stone-inspired neutral color palette offers a touch of sophistication to refine and modernize your everyday style. Tufted polyester fibers create a plush and sumptuous feel.

Lustrous Graphite Gray Rugs Available in Multiple Sizes

Material: 95% Polyester, 5% Cotton

Care: Professional Cleaning Recommended

In stock: 0