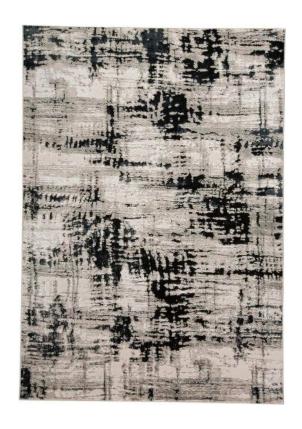

## Micah Modern Abstract Rug - Available in 6 Sizes - Ivory Bone & Black

sku: 6943339FBLK000P18

The Micah Collection is woven with high-grade shrink polyester fibers adding a subtle depth to the super-soft polypropylene and metallic polyester fibers. The result is stunning shimmering pieces with intricately detailed texture uncommon in power-loomed rugs. With a palette of ecru hues of gray silver and black the designs lend themselves to transitional and contemporary settings alike and are capable of withstanding high traffic areas. On-trend patterns dance across each pile as the light plays off the accents of metallic fibers strategically woven into each design.

Ivory Bone & Black Area Rug

Available in 6 Sizes

Material: 49% Polyester, 29% Polypropylene, 20% Jute, 9% Cotton

Care: Professionally Clean

In stock items will be shipped via ground shipping within 5-10 business days of placing your order. Learn about our Shipping Policy. For more information regarding returns please see our Return Policy.