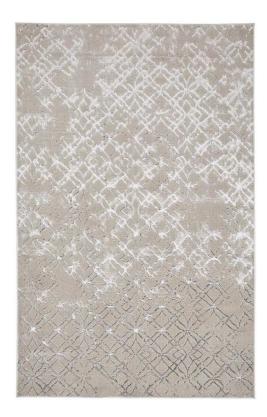

## Micah Modern Metallic Trellis Rug - Available in 6 Sizes - Ivory Bone & Silver

## sku: 6943047FBGESLVP18

The Micah Collection is woven with high-grade shrink polyester fibers adding a subtle depth to the super-soft polypropylene and metallic polyester fibers. The result is stunning shimmering pieces with intricately detailed texture uncommon in power-loomed rugs. With a palette of ecru hues of gray silver and black the designs lend themselves to transitional and contemporary settings alike and are capable of withstanding high traffic areas. On-trend patterns dance across each pile as the light plays off the accents of metallic fibers strategically woven into each design. Ivory Bone & Silver Area Rug Available in 6 Sizes Material: 49% Polyester, 29% Polypropylene, 20% Jute, 9% Cotton Care: Professionally Clean In stock items will be shipped via ground shipping within 5-10 business days of placing your order. Learn about our Shipping Policy. For more information regarding returns please see our Return Policy. In stock: 0