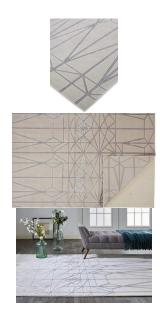

## Micah Art Deco Architectural Rug - Available in 6 Sizes - Ivory Bone & Silver

sku: 6943045FIVYSI VP18

The Micah Collection is woven with high-grade shrink polyester fibers adding a subtle depth to the super-soft polypropylene and metallic polyester fibers. The result is stunning shimmering pieces with intricately detailed texture uncommon in power-loomed rugs. With a palette of ecru hues of gray silver and black the designs lend themselves to transitional and contemporary settings alike and are capable of withstanding high traffic areas. On-trend patterns dance across each pile as the light plays off the accents of metallic fibers strategically woven into each design.

Ivory Bone & Silver Area Rug

Available in 6 Sizes

Material: 49% Polyester, 29% Polypropylene, 20% Jute, 9% Cotton

Care: Professionally Clean

In stock items will be shipped via ground shipping within 5-10 business days of placing your order. Learn about our Shipping Policy. For more information regarding returns please see our Return Policy.