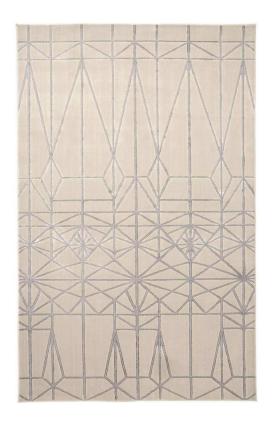

## Micah Art Deco Architectural Rug - Available in 6 Sizes - Ivory Bone & Silver

sku: 6943045FIVYSI VP18

The Micah Collection is woven with high-grade shrink polyester fibers adding a subtle depth to the super-soft polypropylene and metallic polyester fibers. The result is stunning shimmering pieces with intricately detailed texture uncommon in power-loomed rugs. With a palette of ecru hues of gray silver and black the designs lend themselves to transitional and contemporary settings alike and are capable of withstanding high traffic areas. On-trend patterns dance across each pile as the light plays off the accents of metallic fibers strategically woven into each design.

Ivory Bone & Silver Area Rug

Available in 6 Sizes

Material: 49% Polyester, 29% Polypropylene, 20% Jute, 9% Cotton

Care: Professionally Clean

In stock items will be shipped via ground shipping within 5-10 business days of placing your order. Learn about our Shipping Policy. For more information regarding returns please see our Return Policy.