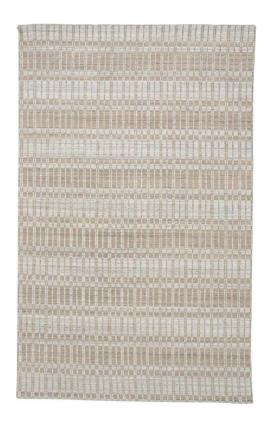

## Odell Classic Handmade Rug - Available in 6 Sizes - Beige & Light Gray

sku: 6866385FTANSLVP00

Add effortless elegance and serenity to your space with the versatile designs of the Feizy Odell Collection. Available in neutral palettes these handmade rugs offer a composed and classic style inherent of a timeless tweed design. Hand loomed with viscose and wool these rugs have a soft and silken feel. The high-low pile adds dimension to its charming abacus-inspired patterns.

Beige & Light Gray Area Rug

Available in 6 Sizes

Material: 60% Viscose, 20% Wool, 20% Cotton

Care: Professionally Clean

In stock items will be shipped via ground shipping within 5-10 business days of placing your order. Learn about our Shipping Policy. For more information regarding returns please see our Return Policy.