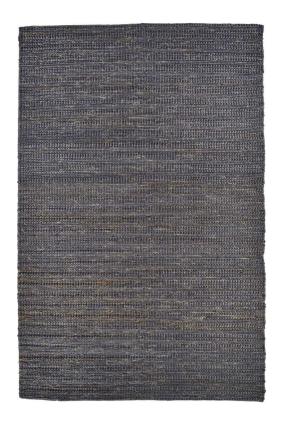

## Kaelani Natural Handmade Rug - Available in 5 Sizes - Dark Slate Blue

sku: 6850769FONX000P18

With its rustic styling the depth and texture of the Feizy Kaelani Collection brings a relaxed yet refined aesthetic to any transitional space. The slightly uneven edges and nature-inspired autumnal tones easily complement its casual handcrafted character. Handwoven with jute and cotton these eco-friendly rugs are resilient and long-wearing making them an ideal addition to busy lifestyles.

Dark Slate Blue Area Rug

Available in 5 Sizes

Material: 70% Jute, 30% Cotton

Care: Professionally Clean

In stock items will be shipped via ground shipping within 5-10 business days of placing your order. Learn about our Shipping Policy For more information regarding returns places are our Poturn Policy.