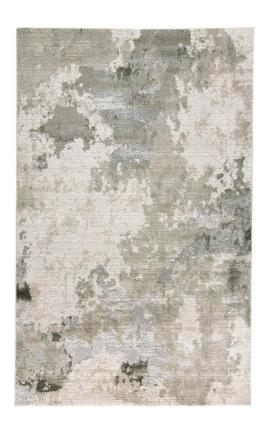

## Prasad Contmporary Watercolor Rug - Available in 5 Sizes - Ivory & Light Gray

sku: 6703970FGRY000P18

The Prasad Collection's unassuming palette offers a considerable canvas to showcase its alluring and pensive designs. Using a variety of grays charcoal ecru and subtle blue the dynamic shimmer from the high-low finishes translate to sheer elegance and glamour. Power-loomed with a new polypropylene yarn that mimics the ultra-soft texture and lavish sheen of viscose each design in the Feizy Prasad Collection is a striking piece that steals the spotlight.

Ivory & Light Gray Area Rug

Available in 5 Sizes

Material: 47% Polypropylene, 29% Polyester, 17% Jute, 7% Cotton

Care: Professionally Clean

In stock items will be shipped via ground shipping within 5-10 business days of placing your order. Learn about our Shipping Policy. For more information regarding returns please see our Return Policy.