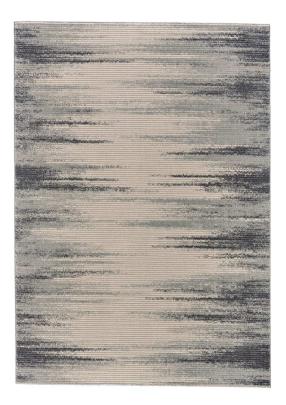

## Akhari Gradient High-Low Rug - Available in 5 Sizes - Ivory & Slate Gray

## sku: 6713674FIVYCHLP18

Captivating and versatile the modern prints traditional patterns and cool palettes of the Feizy Akhari Collection will enhance any space with ease. Resilient power-loomed designs are fashioned with a remarkable high-low effect that is contemporary and casual without compromising sophistication. The well-balanced sheens of gray with color features of ecru and teal yield a subtle yet compelling design story.

Ivory & Slate Gray Area Rug Available in 5 Sizes Material: 46% Polypropylene, 17% Jute, 31% Polyester, 6%cotton Care: Professionally Clean In stock items will be shipped via ground shipping within 5-10 business days of placing your order. Learn about our Shipping Policy. For more information regarding returns please see our Return Policy. In stock: 0