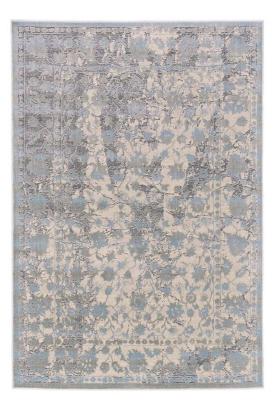

## Prasad Ornamental Pastel Rug - Available in 5 Sizes - Sky Blue & Ivory Cream

sku: 6703681FLBL000P18

The Prasad Collection's unassuming palette offers a considerable canvas to showcase its alluring and pensive designs. Using a variety of grays charcoal ecru and subtle blue the dynamic shimmer from the high-low finishes translate to sheer elegance and glamour. Power-loomed with a new polypropylene yarn that mimics the ultra-soft texture and lavish sheen of viscose each design in the Feizy Prasad Collection is a striking piece that steals the spotlight. Sky Blue & Ivory Cream Area Rug Available in 5 Sizes Material: 47% Polypropylene, 29% Polyester, 17% Jute, 7% Cotton Care: Professionally Clean In stock items will be shipped via ground shipping within 5-10 business days of placing your order. Learn about our Shipping Policy. For more information regarding returns please see our Return Policy. In stock: 0