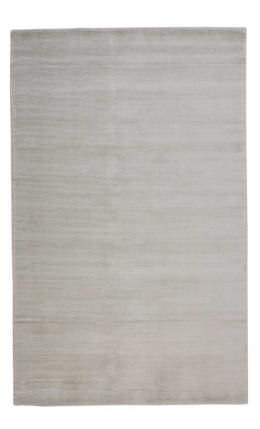

## Batisse Luxe Viscose Handwoven Rug - Available in 6 Sizes -Light Gray & Sllver

sku: 6698717FSLV000P00

Just like the timeless black dress or classic white Oxford that you can dress up or down the Batisse Collection offers versatility to suit any style. The soft looped viscose pile yields a sumptuous sheen that is subtle yet sophisticated. Featuring solid colorways Batisse designs are clean uncomplicated and easily enhance any space to accomplish the perfect aesthetic. Hand cut and looped in India with viscose pile. Light Gray & SIlver Area Rug Available in 6 Sizes Material: 100% Viscose