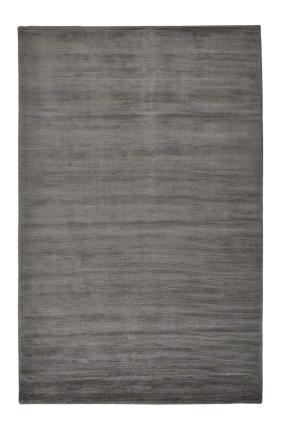

## Batisse Luxe Viscose Handwoven Rug - Available in 6 Sizes - Charcoal Gray

sku: 6698717FCHL000P00

Just like the timeless black dress or classic white Oxford that you can dress up or down the Batisse Collection offers versatility to suit any style. The soft looped viscose pile yields a sumptuous sheen that is subtle yet sophisticated. Featuring solid colorways Batisse designs are clean uncomplicated and easily enhance any space to accomplish the perfect aesthetic. Hand cut and looped in India with viscose pile. Charcoal Gray Area Rug