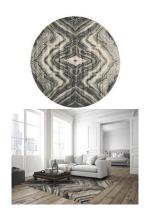

## Katari Geode Print Rug - Available in 6 Sizes - Gray & Silver

sku: 6613381FBIRSTEP18

The Katari Collection incorporates warm palettes and stunning traditional patterns to please the senses making use of a new polypropylene yarn that offers the resilience of traditional polypropylene but mimics the ultra-soft hand and rich luster of viscose. Using soft spa-like blues greens and a range of greys these power loomed designs bring a calming comfort to their surroundings.