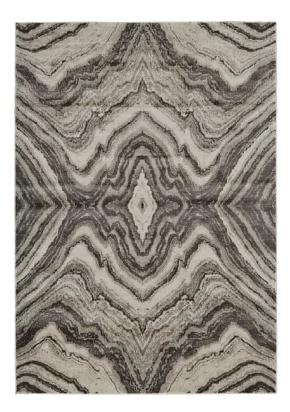

## Katari Geode Print Rug - Available in 6 Sizes - Gray & Silver

sku: 6613381FBIRSTEP18

The Katari Collection incorporates warm palettes and stunning traditional patterns to please the senses making use of a new polypropylene yarn that offers the resilience of traditional polypropylene but mimics the ultra-soft hand and rich luster of viscose. Using soft spa-like blues greens and a range of greys these power loomed designs bring a calming comfort to their surroundings.