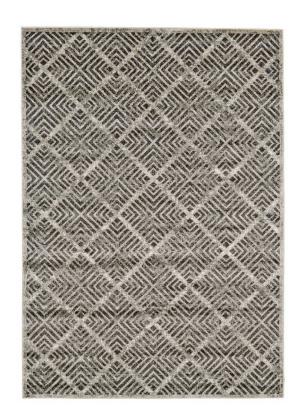

## Katari Distressed Geometric Rug - Available in 6 Sizes - Gray & Taupe

sku: 6613380FCASTPEP18

The Katari Collection incorporates warm palettes and stunning traditional patterns to please the senses making use of a new polypropylene yarn that offers the resilience of traditional polypropylene but mimics the ultra-soft hand and rich luster of viscose. Using soft spa-like blues greens and a range of greys these power loomed designs bring a calming comfort to their surroundings.

Gray & Taupe Area Rug

Available in 8 Sizes

Material: 73% Polypropylene, 14% Jute, 7% Cotton, 6% Polyester

Care: Professionally clean

In stock: 0