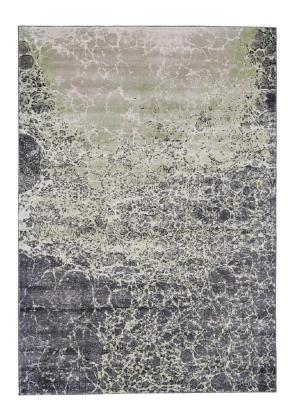

## Katari Fluid Print Rug - Available in 7 Sizes - Gray & Sage Green

sku: 6613379FCASTPEP18

The Katari Collection incorporates warm palettes and stunning traditional patterns to please the senses making use of a new polypropylene yarn that offers the resilience of traditional polypropylene but mimics the ultra-soft hand and rich luster of viscose. Using soft spa-like blues greens and a range of greys these power loomed designs bring a calming comfort to their surroundings.

Gray & Sage Green Area Rug

Available in 7 Sizes

Material: 73% Polypropylene, 14% Jute, 7% Cotton, 6% Polyester

Care: Professionally Clean

In stock items will be shipped via ground shipping within 5-10 business days of placing your order. Learn about our Shipping Policy. For more information regarding returns please see our Return Policy.