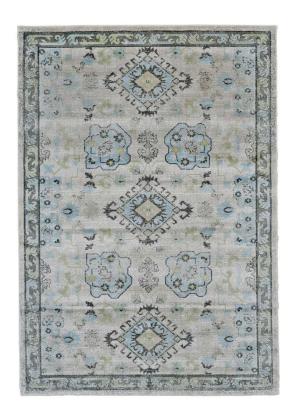

## Katari Tribal Medallion Rug - Available in 8 Sizes - Turquoise Blue & Mint

sku: 6613378FBIRSTEP18

The Katari Collection incorporates warm palettes and stunning traditional patterns to please the senses making use of a new polypropylene yarn that offers the resilience of traditional polypropylene but mimics the ultra-soft hand and rich luster of viscose. Using soft spa-like blues greens and a range of greys these power loomed designs bring a calming comfort to their surroundings.

Turquoise Blue & Mint Area Rug

Available in 8 Sizes

Material: 73% Polypropylene, 14% Jute, 7% Cotton, 6% Polyester

Care: Professionally Clean

In stock items will be shipped via ground shipping within 5-10 business days of placing your order. Learn about our Shipping Policy. For more information regarding returns please see our Return Policy.