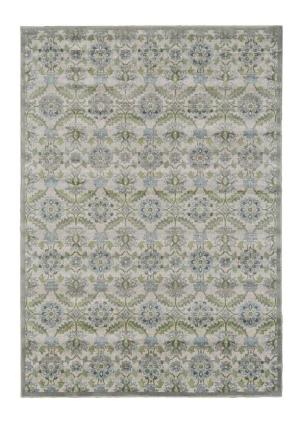

## Katari Ornamental Floral Rug - Available in 7 Sizes - Turquoise Blue & Sage

sku: 6613375FBIRTPEP18

The Katari Collection incorporates warm palettes and stunning traditional patterns to please the senses making use of a new polypropylene yarn that offers the resilience of traditional polypropylene but mimics the ultra-soft hand and rich luster of viscose. Using soft spa-like blues greens and a range of greys these power loomed designs bring a calming comfort to their surroundings.

Turquoise Blue & Sage Area Rug

Available in 8 Sizes

Material: 73% Polypropylene, 14% Jute, 7% Cotton, 6% Polyester

Care: Professionally Clean

In stock: 0