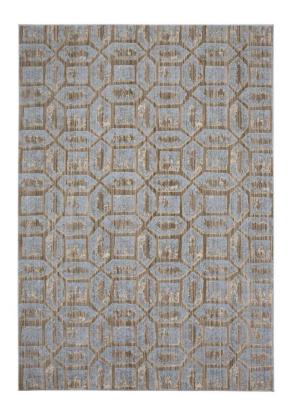

## Milton Modern Metallic Geometric Rug - Available in 5 Sizes - Ice Blue & Taupe

sku: 6533472FICE000A22

With elegant colors and traditional elements modified to give them a subtle contemporary slant the Milton Collection adds a touch of sophistication to any space. Made in Turkey these power-loomed rugs have a unique combination of three different fibers including a space dyed polyester and feature a high-low texture to lend dimension and a touch that's as incredibly soft as it is striking.

Ice Blue & Taupe Area Rug

Available in 5 Sizes

Material: 38% Polypropylene, 30% Jute, 31% Polyester, 1% Cotton

Care: Professionally Clean

In stock items will be shipped via ground shipping within 5-10 business days of placing your order. Learn about our Shipping Policy. For more information regarding returns please see our Return Policy.